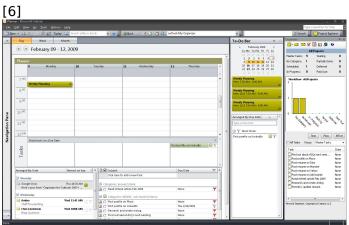

### **Calendar View**

My favorite view, leaving this view up while working reduces e-mail distractions. And focuses on task lists, e.g. tasks today in the To-Do bar and filtered lists in the Organizer Pane.