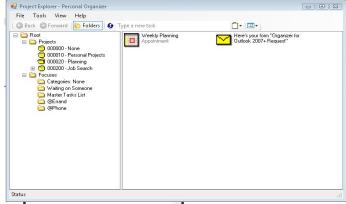

# **Organizer Screenshots**

Overview [1] | Screenshots | Download [2] | Documentation [3] | Release History [4] | Purchase [5]

Project Explorer A pop-out window used to manage projects, focuses and associated project documents. Shows the Outlook artifacts (mail, appointments, contacts, tasks, journal items, notes, posts) associated with a project.