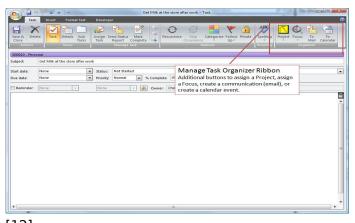

Composing an email - Ribbon Menu **Buttons** Added button for composing a new email to faciliate the creation of a task used to follow up on a delegated action.

Managing a Task - Ribbon Menu **Buttons** Added buttons for assigning a Project or Focus, creating an email or calendar event for the associated task.