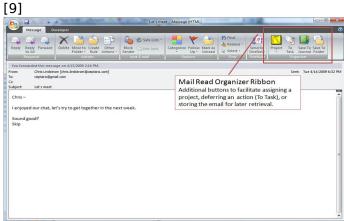

Reading an email - Ribbon Menu **Buttons** Added buttons for the email object to facilitate assigning a project, creating a task to execute later, and/or saving for a future need in the journal or folder system.