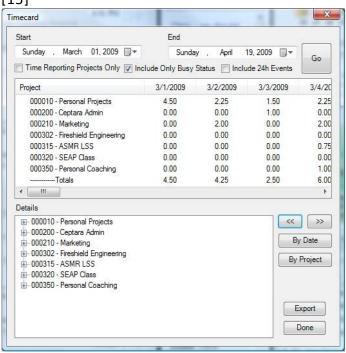

[14]

**Contact Item - Ribbon Menu Buttons** Added buttons for assigning a contact to a Project or creating a task associated with a contact.

**Timecard** Timecard analysis function based on categorized/project assignments for appointments