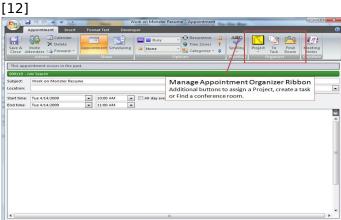

Calendar Item - Ribbon Menu Buttons Added buttons for assigning a Project, creating an action/task, or finding an open conference room

Journal Item - Ribbon Menu Buttons Added buttons for assigning a Project or creating a task associated with a journal entry.