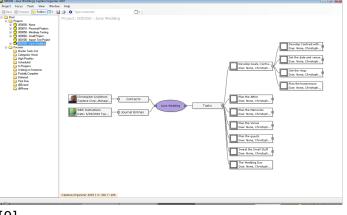

[8]

Manage by Mindmap. See your project graphically, quickly create sub-tasks, drag and drop tasks to a new parent, focus on sub-task trees, see what people are working on, act on overdue tasks, view associated project documents and much more.

Reading an email - Ribbon Menu **Buttons** Added buttons for the email object to facilitate assigning a project, creating a task to execute later, and/or saving for a future need in the journal or folder system.