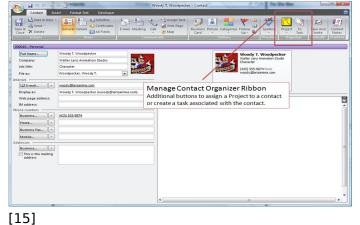

[14]

**Contact Item - Ribbon Menu Buttons** Added buttons for assigning a contact to a Project or creating a task associated with a contact.

**Timecard** Timecard analysis function based on categorized/project assignments for appointments