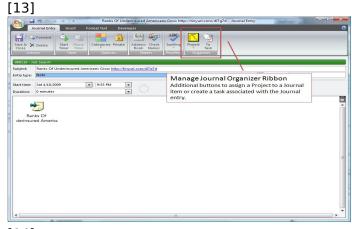

[14]

**Contact Item - Ribbon Menu Buttons** Added buttons for assigning a contact to a Project or creating a task associated with a contact.

**Timecard** Timecard analysis function based on categorized/project assignments for appointments