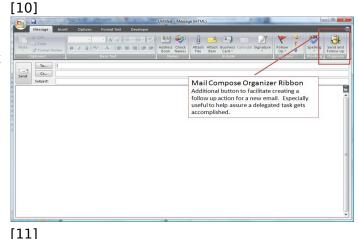

Composing an email - Ribbon Menu **Buttons** Added button for composing a new email to faciliate the creation of a task used to follow up on a delegated action.

Managing a Task - Ribbon Menu **Buttons** Added buttons for assigning a Project or Focus, creating an email or calendar event for the associated task.